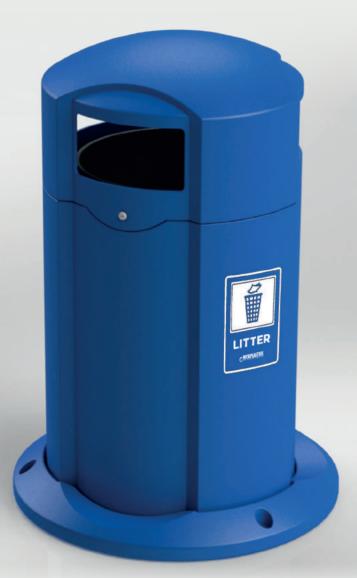

## GUPPY BIN

Perfect for all seasons this round plastic outdoor bin with covered dome lid is admired, both for its beauty and functionality. The dome lid allows for easy access on all three sides and discourages the placement of garbage on top of the bin.

## Available in:

- **45** Gal (170 liters)
- **Durable:** Can withstand adverse weather conditions. Rhino® Bins offer a low maintenance service life and are corrosion, rust and chip resistant
- Long lifespan: Commercial-grade construction plus
  UV protection extends the life of the container and
  enables use both indoors and outdoors
- Heavy-duty liner: Easily removable, smooth inner liner makes cleaning easier and guicker
- **Dome Lid:** Enables surface runoff and deters users from leaving waste on top of the bin
- Secure Base: (Bolts not included) can be bolted to the ground minimizing theft, vandalism and movement during heavy winds
- **3-Way Top:** Making it easier to dispose of your trash