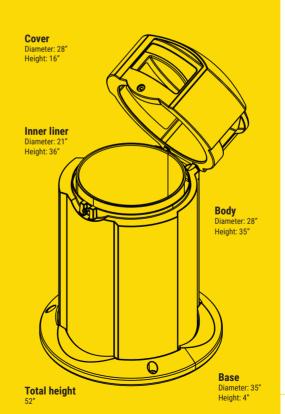

## Available in:

- **45** Gal (170 liters)
- **Durable:** Can withstand adverse weather conditions. Rhino® Bins offer a low maintenance service life and are corrosion, rust and chip resistant
- Long lifespan: Commercial-grade construction plus
  UV protection extends the life of the container and
  enables use both indoors and outdoors
- Heavy-duty liner: Easily removable, smooth inner liner makes cleaning easier and guicker
- **Dome Lid:** Enables surface runoff and deters users from leaving waste on top of the bin
- Secure Base: (Bolts not included) can be bolted to the ground minimizing theft, vandalism and movement during heavy winds
- **3-Way Top:** Making it easier to dispose of your trash

## Ideal Garbage Bags Size:

■ (38"x50")