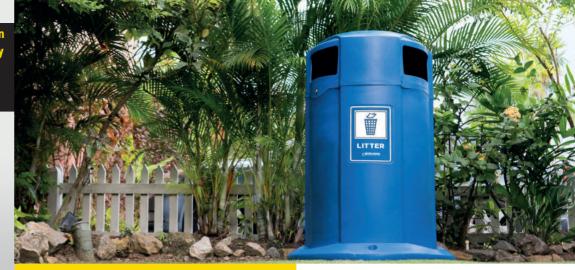

## GUPPY BIN

Perfect for all seasons this round plastic outdoor bin with covered dome lid is admired, both for its beauty and functionality. The dome lid allows for easy access on all three sides and discourages the placement of garbage on top of the bin.

## Available in:

- **45** Gal (170 liters)
- **Durable:** Can withstand adverse weather conditions. Rhino® Bins offer a low maintenance service life and are corrosion, rust and chip resistant
- Long lifespan: Commercial-grade construction plus
  UV protection extends the life of the container and
  enables use both indoors and outdoors
- Heavy-duty liner: Easily removable, smooth inner liner makes cleaning easier and guicker
- **Dome Lid:** Enables surface runoff and deters users from leaving waste on top of the bin
- Secure Base: (Bolts not included) can be bolted to the ground minimizing theft, vandalism and movement during heavy winds
- **3-Way Top:** Making it easier to dispose of your trash