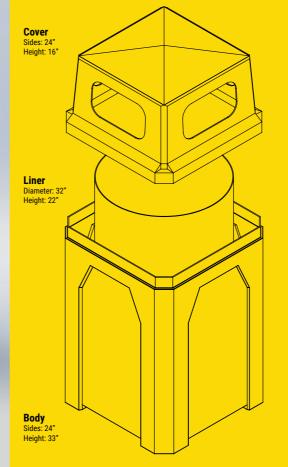

## Available in:

- 45 Gal (170 liters)
- Durable: Can withstand adverse weather conditions. Rhino® Bins offer a low maintenance service life and are corrosion, rust and chip resistant
- Long Lifespan: Commercial-grade construction plus UV protection extend the life of the container and enables use both indoors and outdoors
- Heavy-Duty Liner: Easily removable, smooth inner liner makes cleaning easier and quicker
- Sloped Convex Top: Enables surface runoff and deters users from leaving waste on top of the bin
- Customizable (3 easy steps): With graphics of your choice on all 4 sides of the bin
  - 1. Choose your bin color
- 2. Submit your artwork using the provided template/
- dimensions
- 3. Choose labels: Paper, Plastic or Trash