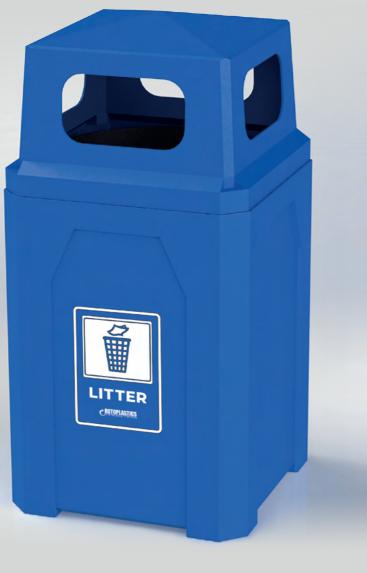

This 45 Gallon Square Receptacle with 4-way Top is ideal for high traffic areas such as schools, pools, malls and parks, providing easy access from all directions.

Manufactured by Rotoplastics (Trinidad) Ltd. ■ 868-674-TANK(8265) ■ rhinowastesolutions.com 27-29 Don Miguel Road. Extension, El Socorro Extension, El Socorro 280616, Trinidad and Tobago.

## Available in:

- 45 Gal (170 liters)
- Durable: Can withstand adverse weather conditions. Rhino® Bins offer a low maintenance service life and are corrosion, rust and chip resistant
- Long Lifespan: Commercial-grade construction plus UV protection extend the life of the container and enables use both indoors and outdoors
- Heavy-Duty Liner: Easily removable, smooth inner liner makes cleaning easier and quicker
- Sloped Convex Top: Enables surface runoff and deters users from leaving waste on top of the bin
- Customizable (3 easy steps): With graphics of your choice on all 4 sides of the bin
  - 1. Choose your bin color
- 2. Submit your artwork using the provided template/
- dimensions
- 3. Choose labels: Paper, Plastic or Trash