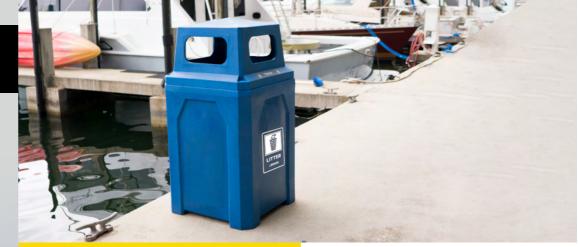

This 45 Gallon Square Receptacle with 4-way Top is ideal for high traffic areas such as schools, pools, malls and parks, providing easy access from all directions.

Manufactured by Rotoplastics (Trinidad) Ltd. ■ 868-674-TANK(8265) ■ rhinowastesolutions.com 27-29 Don Miguel Road. Extension, El Socorro Extension, El Socorro 280616, Trinidad and Tobago.