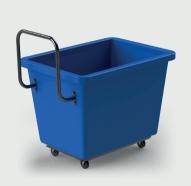

# 100 Gallon **Tote Truck**

# Tote Truck Available in:

- 0.3 Cubic Yard (60 Gallons)
- 0.5 Cubic Yard (100 Gallons)
- **Durable:** Can withstand adverse weather conditions. Rhino® Tilt & Tote Trucks offers a low maintenance service life and are corrosion, rust & chip resistant
- Long Lifespan: Commercial-grade construction plus UV protection extends the life of the container and enables use both indoors and outdoors
- **Robust Wheels:** For smooth handling and maneuverability ■ Tilt Truck: