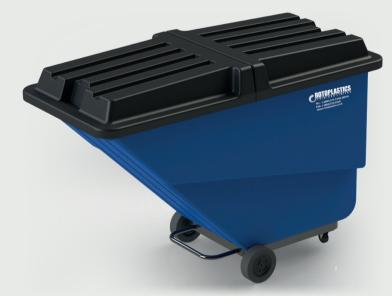

# 1.0 cu vd **Tilt Truck**

## Tilt Truck Available in:

■ 1.0 Cubic Yard (202 Gallons)