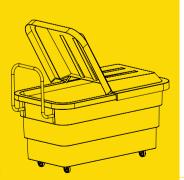

# ■ Tote Truck:

4" Castors (2 Swivel and 2 Non Swivel)

- **Frames:** Powder-coated to reduce corrosion, prevent flaking, and ensure long service life
- Steel Push Handle: Designed for comfortable push or pull operations when empty or full
- Rhino Rim®: Creates a stong and sturdier rim, enhances the finish and appearance of the product
- **Easy to Clean:** Smooth surfaces and seamless construction makes cleaning easier and guicker
- Optional Hinged Lid: Hinged Lid allows easy access to contents without removal and conceals loads without decreasing capacity Available only for the 1.0 Cubic Yard (202 Gallons) Tilt Truck and 0.5 Cubic Yard (100 Gallons) Tote Truck