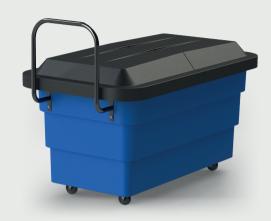

# 100 Gallon **Tote Truck**

# Cover

Unfolded length: 56" Width: 30" Height 6"

Body Length: 53"

Width: 30" Height:31"

Total height (to top of handle) 43"

# ■ Tote Truck:

4" Castors (2 Swivel and 2 Non Swivel)

- **Frames:** Powder-coated to reduce corrosion, prevent flaking, and ensure long service life
- Steel Push Handle: Designed for comfortable push or pull operations when empty or full
- Rhino Rim®: Creates a stong and sturdier rim, enhances the finish and appearance of the product
- **Easy to Clean:** Smooth surfaces and seamless construction makes cleaning easier and guicker
- Optional Hinged Lid: Hinged Lid allows easy access to contents without removal and conceals loads without decreasing capacity Available only for the 1.0 Cubic Yard (202 Gallons) Tilt Truck and 0.5 Cubic Yard (100 Gallons) Tote Truck