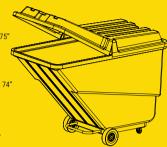

### Cover Unfolded length: 75" Width: 34" Height: 9"

Body Length to handle: 74" Width: 32" Height: 43"

Total height (to top of lid) 49"