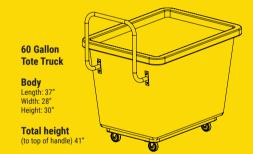

# 100 Gallon **Tote Truck**

# Cover

Unfolded length: 56" Width: 30" Height 6"

Body Length: 53"

Width: 30" Height:31"

Total height (to top of handle) 43"

# Tote Truck Available in:

- 0.3 Cubic Yard (60 Gallons)
- 0.5 Cubic Yard (100 Gallons)
- **Durable:** Can withstand adverse weather conditions. Rhino® Tilt & Tote Trucks offers a low maintenance service life and are corrosion, rust & chip resistant
- Long Lifespan: Commercial-grade construction plus UV protection extends the life of the container and enables use both indoors and outdoors
- **Robust Wheels:** For smooth handling and maneuverability ■ Tilt Truck: