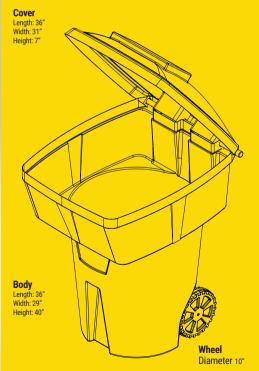

# WHEELIE BIN

**Easy mobility** for material handling, general refuse and bulk waste collection in commercial locations, homes, garages and driveways.

Total height 90 gal: 46"