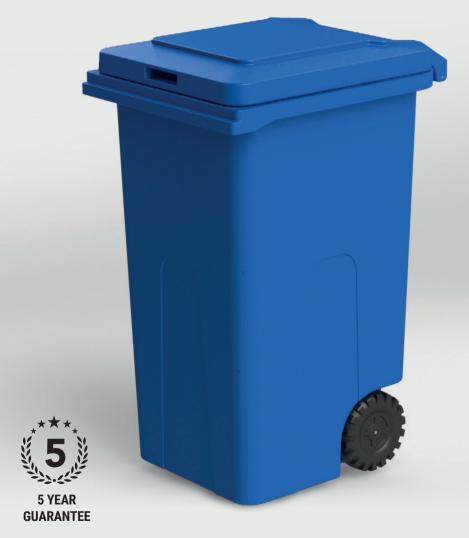

**Easy mobility** for material handling, general refuse and bulk waste collection in commercial locations, homes, garages and driveways.

## Available in:

- 30 Gal (114 liters)
- 60 Gal (227 liters)
- 90 Gal (341 liters)
- **Durable:** Can withstand adverse weather conditions. Rhino® Bins offer a low maintenance service life and are corrosion, rust and chip resistant
- Long Lifespan: Commercial-grade construction plus
  UV protection extend the life of the container and
  enables use both indoors and outdoors
- **Durable Wheels:** Solid wheels with high performance treads are optimized for use indoors and outdoors
- Hinged Lid: Opens fully and stays in place allowing easy accessibility to remove your trash
- **Ergonomic Rear Handle:** Designed for comfortable push or pull operations when empty or full
- Rhino Rim®: Creates a stong and sturdier rim, enhances the finish and appearance of the product
- **Easy to Clean:** Smooth internal surface and seamless construction make cleaning easier and quicker

# Available Colours:

- Granite Blue
- Granite Green
- Granite Red
- Oranite Nea

Granite Grey

5 YEAR

Guarantee

Recyclable