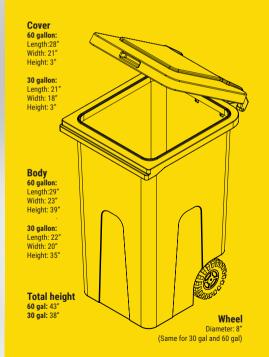

## Available in:

- 30 Gal (114 liters)
- 60 Gal (227 liters)
- 90 Gal (341 liters)
- **Durable:** Can withstand adverse weather conditions. Rhino® Bins offer a low maintenance service life and are corrosion, rust and chip resistant
- Long Lifespan: Commercial-grade construction plus
  UV protection extend the life of the container and
  enables use both indoors and outdoors
- **Durable Wheels:** Solid wheels with high performance treads are optimized for use indoors and outdoors
- Hinged Lid: Opens fully and stays in place allowing easy accessibility to remove your trash
- **Ergonomic Rear Handle:** Designed for comfortable push or pull operations when empty or full
- Rhino Rim®: Creates a stong and sturdier rim, enhances the finish and appearance of the product
- **Easy to Clean:** Smooth internal surface and seamless construction make cleaning easier and quicker

# WHEELIE BIN

**Easy mobility** for material handling, general refuse and bulk waste collection in commercial locations, homes, garages and driveways.

Total height 90 gal: 46"

# Available in:

- 30 Gal (114 liters)
- 60 Gal (227 liters)
- 90 Gal (341 liters)
- **Durable:** Can withstand adverse weather conditions. Rhino® Bins offer a low maintenance service life and are corrosion, rust and chip resistant
- Long Lifespan: Commercial-grade construction plus UV protection extend the life of the container and enables use both indoors and outdoors
- **Durable Wheels:** Solid wheels with high performance treads are optimized for use indoors and outdoors
- Hinged Lid: Opens fully and stays in place allowing easy accessibility to remove your trash
- **Ergonomic Rear Handle:** Designed for comfortable push or pull operations when empty or full
- Rhino Rim®: Creates a stong and sturdier rim, enhances the finish and appearance of the product
- **Easy to Clean:** Smooth internal surface and seamless construction make cleaning easier and quicker