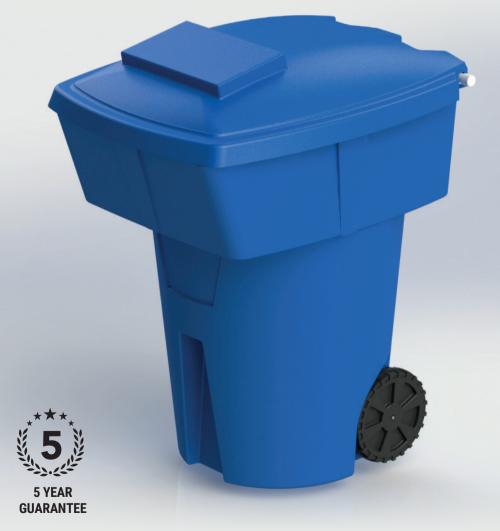

**Easy mobility** for material handling, general refuse and bulk waste collection in commercial locations, homes, garages and driveways.

# WHEELIE BIN

**Easy mobility** for material handling, general refuse and bulk waste collection in commercial locations, homes, garages and driveways.

Total height 90 gal: 46"